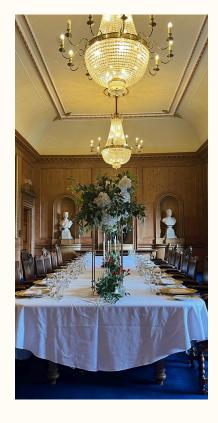

## **CAPACITIES**

| Room     | Theatre | U-Shape/  | Banqueting | Reception  | Boardroom | Classroom |
|----------|---------|-----------|------------|------------|-----------|-----------|
| Name     | Style   | Horseshoe |            | (Standing) |           |           |
| Council  | 110     | 30        | 100        | 200        | 40        | 50        |
| Chamber  |         |           |            |            |           |           |
| European | 80      | 25        | 50         | 100        | 40        | 24        |
| Room     |         |           |            |            |           |           |
| Members  | ~       | ~         | 14         | 50         | ~         | ~         |
| Lounge   |         |           |            |            |           |           |
| Dunedin  | ~       | ~         | ~          | 30         | 27        | ~         |
| Room     |         |           |            |            |           |           |
| Diamond  | ~       | ~         | ~          | 30         | 22        | ~         |
| Jubilee  |         |           |            |            |           |           |
| Room     |         |           |            |            |           |           |
| Business | 60      | 30        | ~          | ~          | ~         | 12        |
| Centre   |         |           |            |            |           |           |