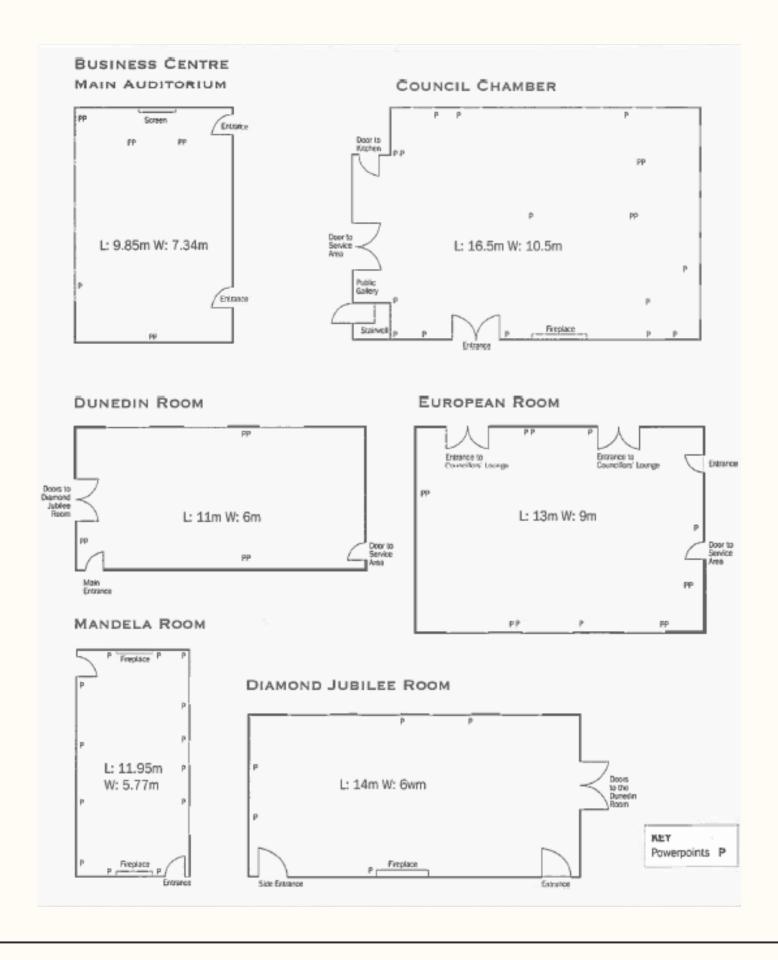

## **FLOOR PLANS**

## **CAPACITIES**

| Room     | Theatre | U-Shape/  | Banqueting | Reception  | Boardroom | Classroom |
|----------|---------|-----------|------------|------------|-----------|-----------|
| Name     | Style   | Horseshoe |            | (Standing) |           |           |
| Council  | 110     | 30        | 100        | 200        | 40        | 50        |
| Chamber  |         |           |            |            |           |           |
| European | 80      | 25        | 50         | 100        | 40        | 24        |
| Room     |         |           |            |            |           |           |
| Members  | ~       | ~         | 14         | 50         | ~         | ~         |
| Lounge   |         |           |            |            |           |           |
| Dunedin  | ~       | ~         | ~          | 30         | 27        | ~         |
| Room     |         |           |            |            |           |           |
| Diamond  | ~       | ~         | ~          | 30         | 22        | ~         |
| Jubilee  |         |           |            |            |           |           |
| Room     |         |           |            |            |           |           |
| Business | 60      | 30        | ~          | ~          | ~         | 12        |
| Centre   |         |           |            |            |           |           |