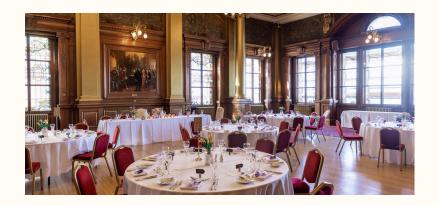

## **CAPACITIES**

| Room     | Theatre | U-Shape/  | Banqueting | Reception  | Boardroom | Classroom |
|----------|---------|-----------|------------|------------|-----------|-----------|
| Name     | Style   | Horseshoe |            | (Standing) |           |           |
| Council  | 110     | 30        | 100        | 200        | 40        | 50        |
| Chamber  |         |           |            |            |           |           |
| European | 80      | 25        | 50         | 100        | 40        | 24        |
| Room     |         |           |            |            |           |           |
| Members  | ~       | ~         | 14         | 50         | ~         | ~         |
| Lounge   |         |           |            |            |           |           |
| Dunedin  | ~       | ~         | ~          | 30         | 27        | ~         |
| Room     |         |           |            |            |           |           |
| Diamond  | ~       | ~         | ~          | 30         | 22        | ~         |
| Jubilee  |         |           |            |            |           |           |
| Room     |         |           |            |            |           |           |
| Business | 60      | 30        | ~          | ~          | ~         | 12        |
| Centre   |         |           |            |            |           |           |